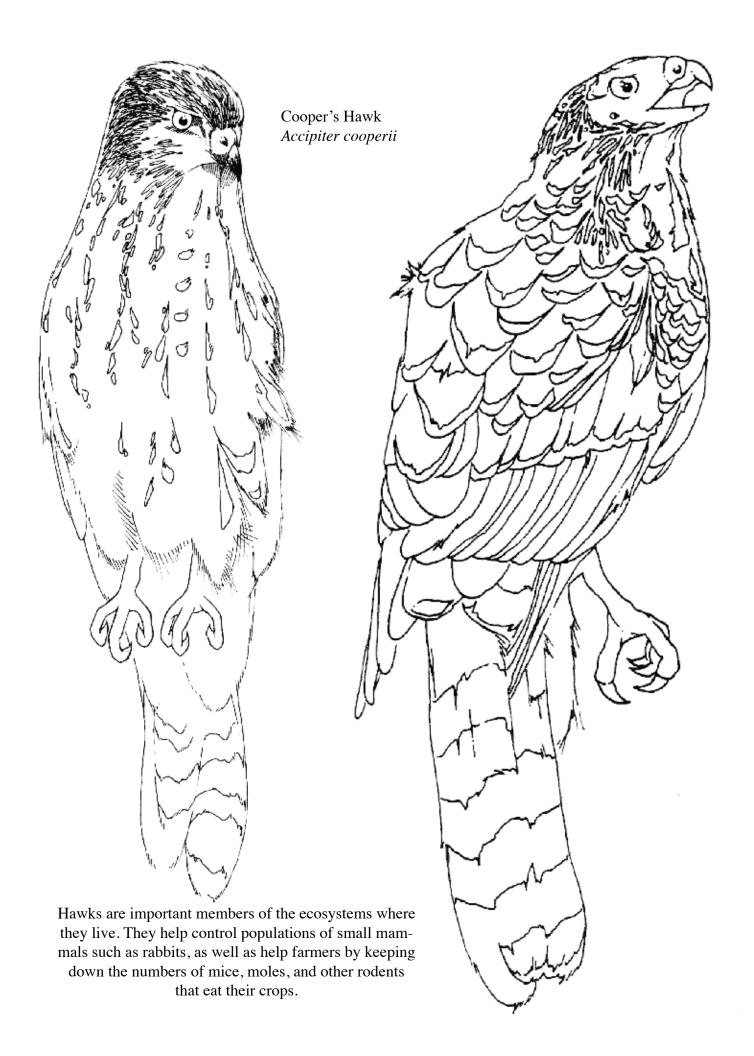

Coyotes eat almost everything: mice, rabbits, insects, fish, frogs, snakes, lizards, grasses, and nuts, They even eat watermelon.

Dolphins are mammals, and have to come to the water's surface to breathe, just like you. Blowholes located in their heads open and close, allowing the dolphins to breathe.